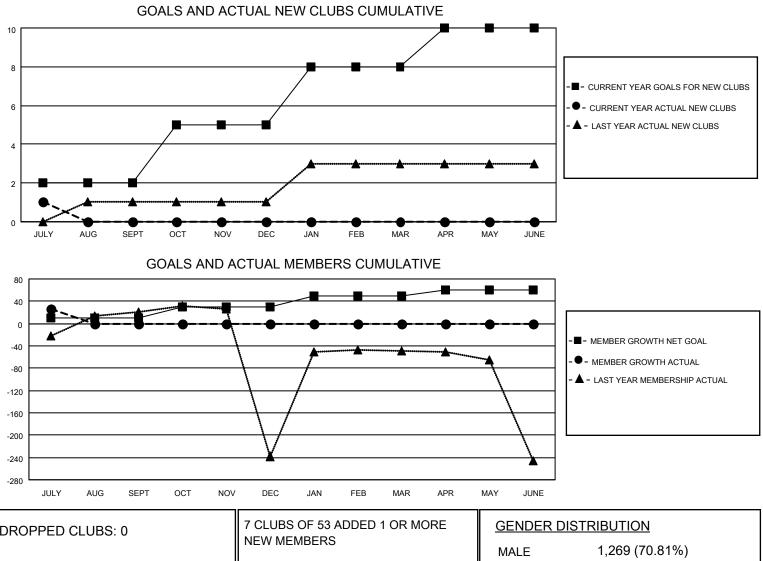

## LOCATION INDIA

District 317 E

Results as of: 7/31/2020

| Clubs                 |               |           |               | Members               |                         |                         |                                                    |  |  |
|-----------------------|---------------|-----------|---------------|-----------------------|-------------------------|-------------------------|----------------------------------------------------|--|--|
| RESULTS FOR 2020-2021 |               |           |               | RESULTS FOR 2020-2021 |                         |                         |                                                    |  |  |
| QUARTER               | NEW CLUB GOAL | NEW CLUBS | DROPPED CLUBS | QUARTER               | IBER GROWTH NET<br>GOAL | MEMBER GROWTH<br>ACTUAL | DROPPED<br>MEMBERS ACTUAL<br>(including transfers) |  |  |
| JULY/AUG/SEPT         | 2             | 1         | 0             | JULY/AUG/SEPT         | 10                      | 44                      | 15                                                 |  |  |
| OCT/NOV/DEC           | 3             | 0         | 0             | OCT/NOV/DEC           | 20                      | 0                       | 0                                                  |  |  |
| JAN/FEB/MAR           | 3             | 0         | 0             | JAN/FEB/MAR           | 20                      | 0                       | 0                                                  |  |  |
| APR/MAY/JUNE          | 2             | 0         | 0             | APR/MAY/JUNE          | 10                      | 0                       | 0                                                  |  |  |

| DROPPED CLUBS: 0 |    | NEW MEMBERS               | MALE 1,269 (70.81%)        |              |     |
|------------------|----|---------------------------|----------------------------|--------------|-----|
| DROPPED MEMBERS  |    |                           | FEMALE                     | 523 (29.19%) |     |
| DECEASED         | 1  | CLICK HERE FOR CUMULATIVE | TOTAL FAMILY UNIT MEMBERS  |              | 462 |
| CLUB CANCELLED   | 0  | MEMBERSHIP DATA           |                            |              |     |
| OTHER            | 14 |                           | FAMILY MEMBERS PAYING HALF |              | 258 |
| TOTAL            | 15 |                           |                            |              |     |
|                  |    |                           |                            |              |     |